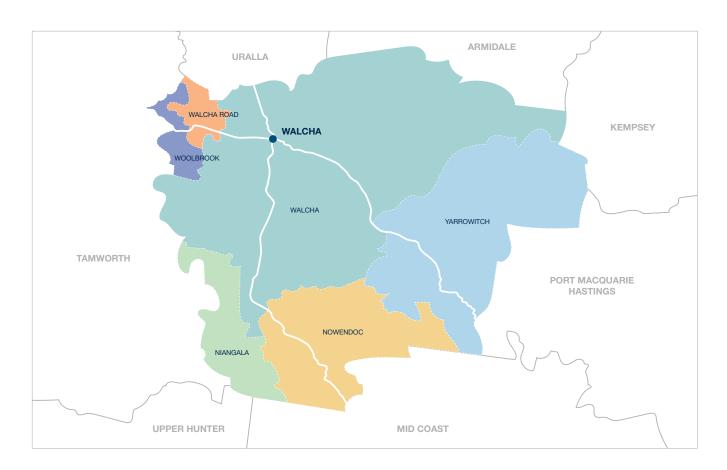

Our LGA covers an area of 6,261 square kilometres, situated approximately 1,067 metres above sea level. Our population is approximately 3,144 which includes around 1,800 within the Walcha township.

Our district is a significant primary producing area. It is one of the highest stock carrying areas in Australia and Walcha is renowned for some of the best fine wool in the world. Walcha has long been known as a producer of high-quality native hardwoods and the importance as a softwood producing area is increasing.